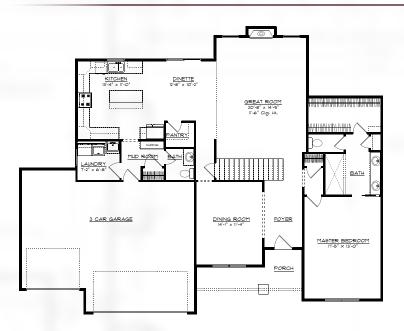

| First Floor           | 1,627 Sq Ft |
|-----------------------|-------------|
| Second Floor          | 782 Sq Ft   |
| TOTAL                 | 2,409 Sq Ft |
|                       |             |
| Basement (Unfinished) | 1,627 Sq Ft |

| Great Room     | 20′-8″ x 15′-5″  |
|----------------|------------------|
| Dining Room    | 14'-1" x 11'-4"  |
| Kitchen        | 28′-5″ x 13′-4″  |
| Laundry Room   | 7'-2" x 6'-8"    |
| Master Bedroom | 17′-5″ x 13′-0″  |
| Bedroom 2      | 13'-9" x 11'-4"  |
| Bedroom 3      | 14′-7″ x 10′-11″ |
| Bedroom 4      | 13′-3″ x 11′-0″  |
|                |                  |