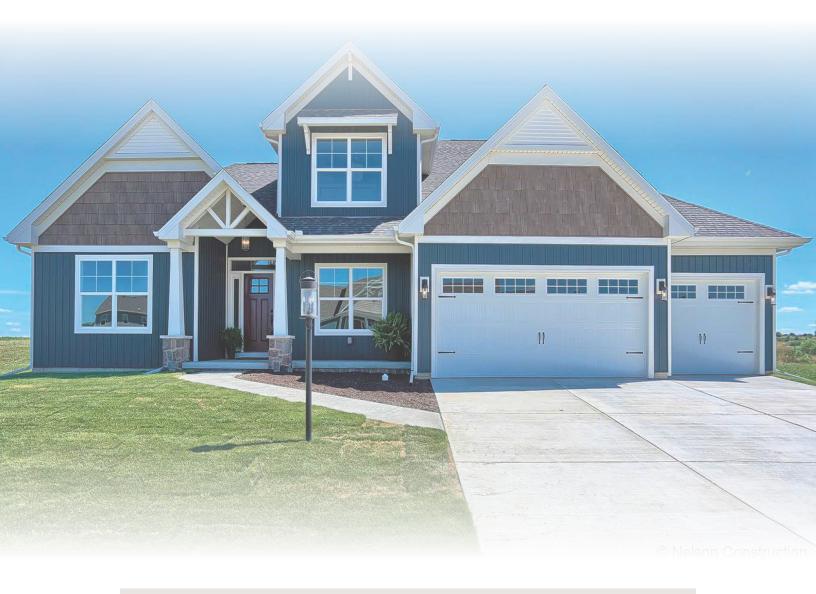

## 1103 Morningside Lane

PLAN SUMMARY

**1**-1/2 Story **\$** 

\$ 379,900

2.5 Bathrooms

2,409 Square Feet

4 Bedrooms

3 Car Garage

## 1103 MORNINGSIDE LANE - MAHOMET, IL

\$379,900

You will love the many upgrades and designer features throughout this new ENERGY STAR Certified home by Nelson Builders. Upon entering the foyer with its 11-foot ceilings, you will notice the wide plank, wire-brushed, wood flooring, shiplap accents, and designer selected lighting. The great room transom windows flank a gorgeous fireplace and allow sunlight to flood this open floor plan. The Pinterest worthy kitchen includes Amish made, light grey cabinetry, quartz countertops, an upgraded range, wall-mounted hood, large pantry, built-in microwave, and rustic hickory floating shelves. With a large island, eat-in kitchen area, and separate dining room, this floor plan offers a perfect space for all sizes of entertaining. A walk through the main level master suite leads you to a massive walk-in closet and large en-suite featuring a seven-foot tile shower and shiplap accents. Walk-in closets can also be found in two of the three sizable upstairs bedrooms. The upstairs bath features vintage-inspired tile flooring, a double vanity, and separate water closet and shower. In addition to design, we are committed to energy efficiency. We go beyond anyone else by using a combination of spray foam and blown-in cellulose, high-efficiency mechanical systems, a tankless water heater, 96.5% furnace with 14.0 SEER A/C, and 100% LED light bulbs. Take a moment to compare and you will find no one comes close to our pledge on energy efficiency!