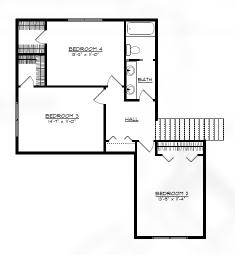

| First Floor           | 1,627 Sq Ft |
|-----------------------|-------------|
| Second Floor          | 782 Sq Ft   |
| TOTAL                 | 2,409 Sq Ft |
|                       |             |
| Basement (Unfinished) | 1,627 Sq Ft |

| Great Room     | 20′-8″ x 15′-5″  |
|----------------|------------------|
| Dining Room    | 14'-1" x 11'-4"  |
| Kitchen        | 28′-5″ x 13′-4″  |
| Laundry Room   | 7'-2" x 6'-8"    |
| Master Bedroom | 17′-5″ x 13′-0″  |
| Bedroom 2      | 13'-9" x 11'-4"  |
| Bedroom 3      | 14′-7″ x 10′-11″ |
| Bedroom 4      | 13′-3″ x 11′-0″  |
|                |                  |