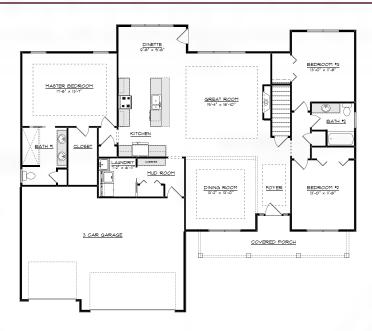

## 1212 MORNINGSIDE LANE - MAHOMET, IL

\$399,900

Upon entering the front door of this new ENERGY STAR Certified Home by Nelson Builders, you are greeted by the light and open floor plan. At the center of this space is the farmhouse inspired kitchen with its huge center island and contrasting stained and painted cabinets. The kitchen features custom made Amish cabinetry and quartz countertops with plenty of room for all your cooking needs. The important drop zone from the garage is lined with cubbies and has easy access to the laundry room. The split bedroom plan allows for privacy in the master bedroom suite while the other bedrooms are located on the opposite end. Crown moulding, tray ceilings, and decorative columns highlight the great room area. The spa-like master bath features high-end finishes, rivaling many of the looks that are so popular today. Our commitment to energy efficiency means this, and every home we build, will be designed to earn the ENERGY STAR certification; going far beyond todays building codes to bring you real savings. We accomplish this by using ZIP System with continuous foam sheathing on the exterior, advanced framing techniques, and a combination of spray foam and blown-in cellulose. Further, every home we build comes standard with a tankless hot-water heater, 97.0% furnace with 17.0 SEER A/C, and 100% LED light bulbs in all fixtures. Take a moment to compare and you will find no one comes close to our pledge on energy efficiency!

| Lot Size  | 82 × 125 × 82 × 125 |
|-----------|---------------------|
| Bedrooms  | 3                   |
| Bathrooms | 2                   |
| Garage    | 3 Car Attached      |
| Basement  | Full Unfinished     |
| Exterior  | Vinyl               |
| Roof      | Asphalt Shingle     |
| Schools   | Mahomet             |

| Great Room     | 19'-4" x 18'-10" |
|----------------|------------------|
| Dining Room    | 13'-2" x 13'-0"  |
| Kitchen        | 24'-4" x 12'-8"  |
| Laundry Room   | 7′-2″ × 6′-11″   |
| Master Bedroom | 17'-8" x 13'-7"  |
| Bedroom 2      | 13'-0" x 11'-8"  |
| Bedroom 3      | 13'-O" x 11'-8"  |
|                |                  |