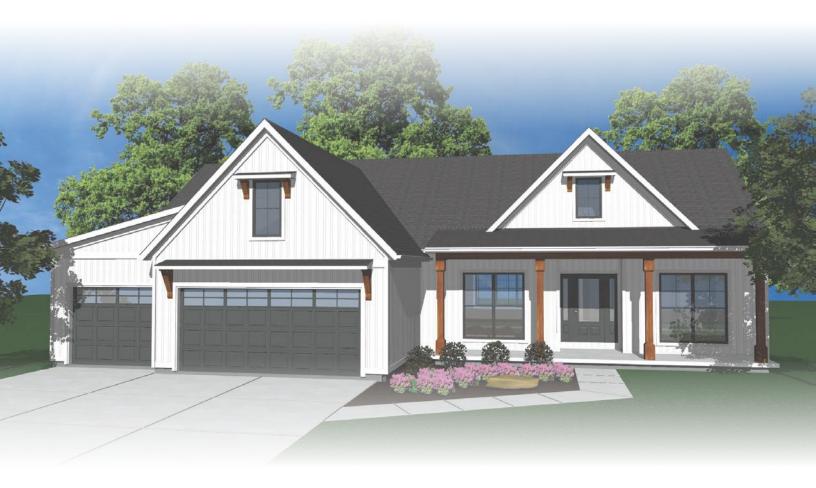

## 1212 MORNINGSIDE LANE

1 Story

2,006 Square Feet

PLAN SUMMARY

399,900

■ 3 Bedrooms

2 Bathrooms

A Car Garage

## 1212 MORNINGSIDE LANE - MAHOMET, IL

\$399,900

Upon entering the front door of this new ENERGY STAR Certified Home by Nelson Builders, you are greeted by the light and open floor plan. At the center of this space is the farmhouse inspired kitchen with its huge center island and contrasting stained and painted cabinets. The kitchen features custom made Amish cabinetry and quartz countertops with plenty of room for all your cooking needs. The important drop zone from the garage is lined with cubbies and has easy access to the laundry room. The split bedroom plan allows for privacy in the master bedroom suite while the other bedrooms are located on the opposite end. Crown moulding, tray ceilings, and decorative columns highlight the great room area. The spa-like master bath features high-end finishes, rivaling many of the looks that are so popular today. Our commitment to energy efficiency means this, and every home we build, will be designed to earn the ENERGY STAR certification; going far beyond todays building codes to bring you real savings. We accomplish this by using ZIP System with continuous foam sheathing on the exterior, advanced framing techniques, and a combination of spray foam and blown-in cellulose. Further, every home we build comes standard with a tankless hot-water heater, 97.0% furnace with 17.0 SEER A/C, and 100% LED light bulbs in all fixtures. Take a moment to compare and you will find no one comes close to our pledge on energy efficiency!