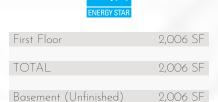

## 1212 MORNINGSIDE LANE

1 Story

2,006 Square Feet

PLAN SUMMARY

399,900

■ 3 Bedrooms

2 Bathrooms

A Car Garage

| Lot Size  | 82 × 125 × 82 × 125 |
|-----------|---------------------|
| Bedrooms  | 3                   |
| Bathrooms | 2                   |
| Garage    | 3 Car Attached      |
| Basement  | Full Unfinished     |
| Exterior  | Vinyl               |
| Roof      | Asphalt Shingle     |
| Schools   | Mahomet             |