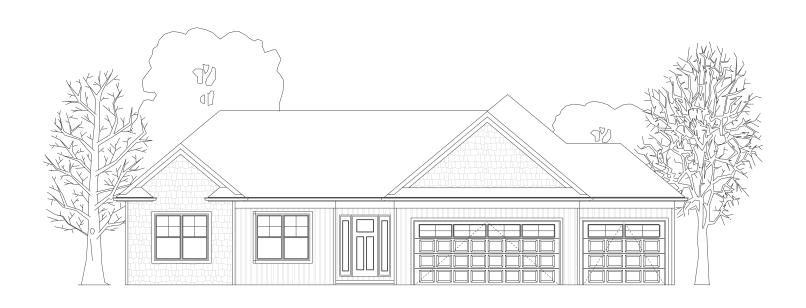

## THE ALDER

PLAN SUMMARY

1 Story
2 Bathrooms

1,830 Square Feet 3 Bedrooms 3 Car Garage

217.586.4111

WWW.NELSON.BUILDERS

## THE ALDER - NELSON BUILDERS

After walking in through the foyer of this new plan by Nelson Builders, you are welcomed into a bright and open great room that flows into the kitchen, eating area, and open stairway. The Alder takes its cues from the open floor plans that are so popular today, while maintaining a smaller footprint and overall size. The kitchen with oversized island and walk-in pantry provides plenty of storage and an additional area for causal meals. Not compromising on space, the generously sized bedrooms, including the master suite with its large tiled shower, allow plenty of space for a growing family while not being overwhelming for empty-nesters. The mudroom with its cubbies is conveniently located between the kitchen and garage while still providing access to the laundry room. The home is complete with a full unfinished basement with a future bath rough-in and a three-car garage.