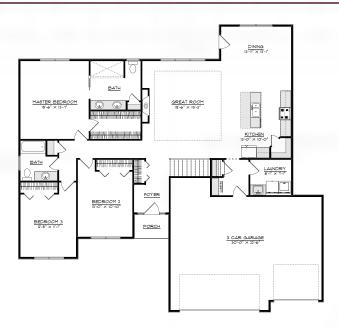

## THE ALDER - NELSON BUILDERS

After walking in through the foyer of this new plan by Nelson Builders, you are welcomed into a bright and open great room that flows into the kitchen, eating area, and open stairway. The Alder takes its cues from the open floor plans that are so popular today, while maintaining a smaller footprint and overall size. The kitchen with oversized island and walk-in pantry provides plenty of storage and an additional area for causal meals. Not compromising on space, the generously sized bedrooms, including the master suite with its large tiled shower, allow plenty of space for a growing family while not being overwhelming for empty-nesters. The mudroom with its cubbies is conveniently located between the kitchen and garage while still providing access to the laundry room. The home is complete with a full unfinished basement with a future bath rough-in and a three-car garage.

| Great Room     | 19'-6" x 19'-3"  |
|----------------|------------------|
| Dinette        | 13'-11" x 13'-1" |
| Kitchen        | 13'-0" x 10'-0"  |
| Laundry Room   | 8'-1" x 7'-1"    |
| Master Bedroom | 15'-6" x 13'-7"  |
| Bedroom 2      | 13'-0" x 10'-10" |
| Bedroom 3      | 12′-5″ x 11′-1″  |
|                |                  |