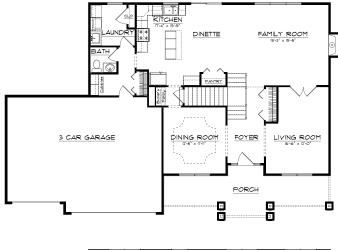

## The Ashton

The craftsman styling of the Ashton is evident from the curb. The inviting front porch with stone based tapered columns harkens back to an earlier era. You are greeted in the 2 story foyer which is flanked by the living room and dining room. The open kitchen, dinette, and family room is accented by the kitchen at one end with its center island and the fireplace at the opposite end. Upstairs is the sumptuous master suite, featuring a tray ceiling and large closet and master bath with whirlpool, separate shower, and double vanities. The home is complete with a full unfinished basement and a three car garage.

## PLAN SUMMARY

| First Floor  | 1,320 Sq. Ft. |
|--------------|---------------|
| Second Floor | 1,206 Sq. Ft. |
| TOTAL        | 2,526 Sq. Ft. |