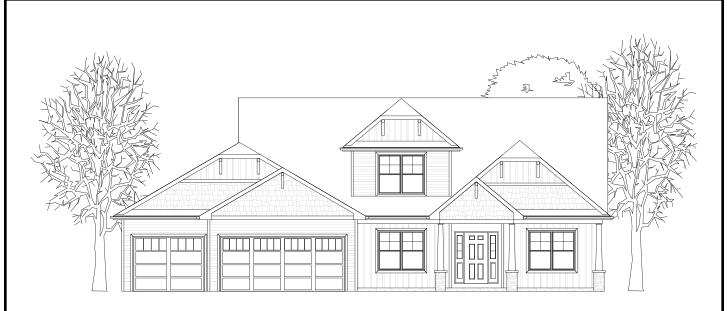

## The Ashton

The craftsman styling of the Ashton is evident from the curb. The inviting front porch with stone based tapered columns harkens back to an earlier era. You are greeted in the 2 story foyer which is flanked by the living room and dining room. The open kitchen, dinette, and family room is accented by the kitchen at one end with its center island and the fireplace at the opposite end. Upstairs is the sumptuous master suite, featuring a tray ceiling and large closet and master bath with whirlpool, separate shower, and double vanities. The home is complete with a full unfinished basement and a three car garage.