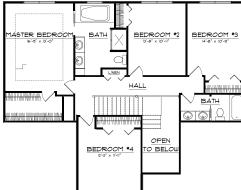

## The Ashton

The craftsman styling of the Ashton is evident from the curb. The inviting front porch with stone based tapered columns harkens back to an earlier era. You are greeted in the 2 story foyer which is flanked by the living room and dining room. The open kitchen, dinette, and family room is accented by the kitchen at one end with its center island and the fireplace at the opposite end. Upstairs is the sumptuous master suite, featuring a tray ceiling and large closet and master bath with whirlpool, separate shower, and double vanities. The home is complete with a full unfinished basement and a three car garage.

## PLAN SUMMARY

| First Floor  | 1,320 Sq. Ft. |
|--------------|---------------|
| Second Floor | 1,206 Sq. Ft. |
| TOTAL        | 2,526 Sq. Ft. |