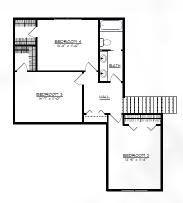

## THE CHERRYDALE - NELSON BUILDERS

The Cherrydale is an exciting new plan by Nelson Builders! This story and a half plan has a first floor master in addition to 3 spacious bedrooms upstairs. The kitchen and dinette overlook the great room with its 11-foot ceilings. The additional flex room can function as another gathering space or a dining room for large get-togethers. The important drop zone from the garage to house is lined with cubbies and has easy access to a powder room and laundry room. The spa-like master bath features high-end finishes, rivaling many of the looks that are so popular today. All this, plus a full unfinished basement with future bath rough-in and a three-car garage is waiting for you in this masterpiece.

| Great Room     | 20'-8" x 15'-5"  |
|----------------|------------------|
| Dining Room    | 14'-1" x 11'-4"  |
| Kitchen        | 28'-5" x 13'-4"  |
| Laundry Room   | 7'-2" x 6'-8"    |
| Master Bedroom | 17'-5" x 13'-0"  |
| Bedroom 2      | 13'-9" x 11'-4"  |
| Bedroom 3      | 14'-7" x 10'-11" |
| Bedroom 4      | 13'-3" x 11'-0"  |
|                |                  |