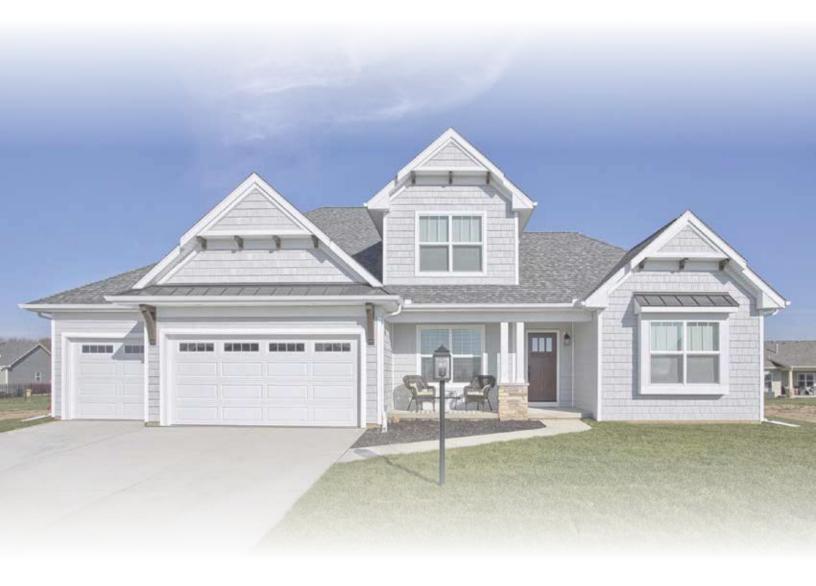

## THE CHERRYDALE

PLAN SUMMARY

**1**-1/2 Story

2,372 Square Feet

4 Bedrooms

2.5 Bathrooms

A 3 Car Garage

217.586.4111

## THE CHERRYDALE - NELSON BUILDERS

The Cherrydale is an exciting new plan by Nelson Builders! This story and a half plan has a first floor master in addition to 3 spacious bedrooms upstairs. The kitchen and dinette overlook the great room with its 11-foot ceilings. The additional flex room can function as another gathering space or a dining room for large get-togethers. The important drop zone from the garage to house is lined with cubbies and has easy access to a powder room and laundry room. The spa-like master bath features high-end finishes, rivaling many of the looks that are so popular today. All this, plus a full unfinished basement with future bath rough-in and a three-car garage is waiting for you in this masterpiece.