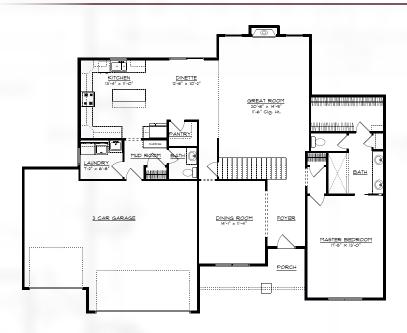

## THE CHERRYDALE - NELSON BUILDERS

The Cherrydale is an exciting new plan by Nelson Builders! This story and a half plan has a first floor master in addition to 3 spacious bedrooms upstairs. The kitchen and dinette overlook the great room with its 11-foot ceilings. The additional flex room can function as another gathering space or a dining room for large get-togethers. The important drop zone from the garage to house is lined with cubbies and has easy access to a powder room and laundry room. The spa-like master bath features high-end finishes, rivaling many of the looks that are so popular today. All this, plus a full unfinished basement with future bath rough-in and a three-car garage is waiting for you in this masterpiece.

| Great Room     | 20'-8" x 15'-5"  |
|----------------|------------------|
| Dining Room    | 14'-1" x 11'-4"  |
| Kitchen        | 28'-5" x 13'-4"  |
| Laundry Room   | 7'-2" x 6'-8"    |
| Master Bedroom | 17'-5" x 13'-0"  |
| Bedroom 2      | 13'-9" x 11'-4"  |
| Bedroom 3      | 14'-7" x 10'-11" |
| Bedroom 4      | 13'-3" x 11'-0"  |
|                |                  |