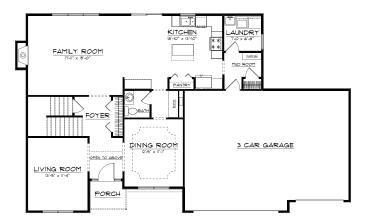

## The Linden

This home features a two story foyer with a stairway tucked away in the center of the home. The dining room is trimmed with a tray ceiling, decorative crown moulding, and chair rail. There is also a butler's pantry leading to the chef's dream kitchen with its knotty alder cabinets, stainless steel appliances, ceramic tile floor, and granite countertops. That important drop zone from the garage to house is lined with cubbies. The large master suite features a vaulted ceiling in the bedroom. The master bath has double vanities, whirlpool, separate shower, linen closet, and a master closet that your neighbors will envy. All this, plus an unfinished basement with future bath rough-in and a three car garage.

## **PLAN SUMMARY**

First Floor 1,269 Sq. Ft. Second Floor 1,278 Sq. Ft. TOTAL 2,556 Sq. Ft.

We reserve the right to modify this plan or price at any time without notice. All plans are the property of Scott Nelson Construction, Inc. Any unauthorized use or reproduction, in whole or in part, of this plan is prohibited. © 2014 Scott Nelson Construction, Inc.