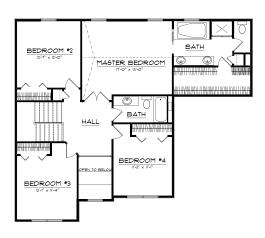

## The Linden

This home features a two story foyer with a stairway tucked away in the center of the home. The dining room is trimmed with a tray ceiling, decorative crown moulding, and chair rail. There is also a butler's pantry leading to the chef's dream kitchen with its knotty alder cabinets, stainless steel appliances, ceramic tile floor, and granite countertops. That important drop zone from the garage to house is lined with cubbies. The large master suite features a vaulted ceiling in the bedroom. The master bath has double vanities, whirlpool, separate shower, linen closet, and a master closet that your neighbors will envy. All this, plus an unfinished basement with future bath rough-in and a three car garage.

## **PLAN SUMMARY**

First Floor 1,269 Sq. Ft. Second Floor 1,278 Sq. Ft. TOTAL 2,556 Sq. Ft.

We reserve the right to modify this plan or price at any time without notice. All plans are the property of Scott Nelson Construction, Inc. Any unauthorized use or reproduction, in whole or in part, of this plan is prohibited. © 2014 Scott Nelson Construction, Inc.