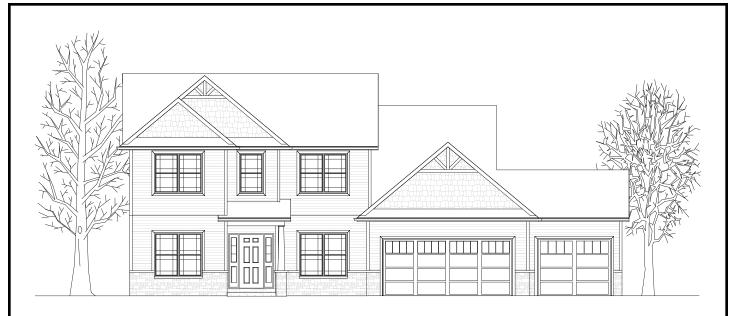

## The Linden

This home features a two story foyer with a stairway tucked away in the center of the home. The dining room is trimmed with a tray ceiling, decorative crown moulding, and chair rail. There is also a butler's pantry leading to the chef's dream kitchen with its knotty alder cabinets, stainless steel appliances, ceramic tile floor, and granite countertops. That important drop zone from the garage to house is lined with cubbies. The large master suite features a vaulted ceiling in the bedroom. The master bath has double vanities, whirlpool, separate shower, linen closet, and a master closet that your neighbors will envy. All this, plus an unfinished basement with future bath rough-in and a three car garage.