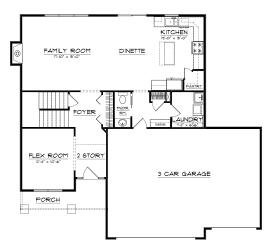

## The Maplewood

As you enter this home you are greeted by the open two story fover with elegant stairway and hallway above looking down. The kitchen features a center island, eat-in dinette, and pantry closet all of which is open to the adjacent family room. The convenient dining room with its tray ceiling, decorative crown moulding, and chair rail can host those large holiday gatherings. The important drop zone from the garage to house is lined with cubbies. The large master suite features a bedroom with a vaulted ceiling and bath with double vanities, whirlpool, separate shower, and abundant closet. All this plus an unfinished basement with future bath roughin and a three car garage.

## **PLAN SUMMARY**

First Floor 1,092 Sq. Ft. Second Floor 1,085 Sq. Ft. TOTAL 2,177 Sq. Ft.

We reserve the right to modify this plan or price at any time without notice. All plans are the property of Scott Nelson Construction, Inc. Any unauthorized use or reproduction, in whole or in part, of this plan is prohibited. © 2014 Scott Nelson Construction, Inc.