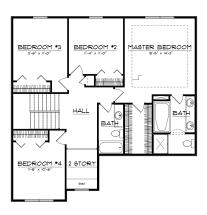

## The Maplewood

As you enter this home you are greeted by the open two story fover with elegant stairway and hallway above looking down. The kitchen features a center island, eat-in dinette, and pantry closet all of which is open to the adjacent family room. The convenient dining room with its tray ceiling, decorative crown moulding, and chair rail can host those large holiday gatherings. The important drop zone from the garage to house is lined with cubbies. The large master suite features a bedroom with a vaulted ceiling and bath with double vanities, whirlpool, separate shower, and abundant closet. All this plus an unfinished basement with future bath roughin and a three car garage.

## **PLAN SUMMARY**

First Floor 1,092 Sq. Ft. Second Floor 1,085 Sq. Ft. TOTAL 2,177 Sq. Ft.

We reserve the right to modify this plan or price at any time without notice. All plans are the property of Scott Nelson Construction, Inc. Any unauthorized use or reproduction, in whole or in part, of this plan is prohibited. © 2014 Scott Nelson Construction, Inc.