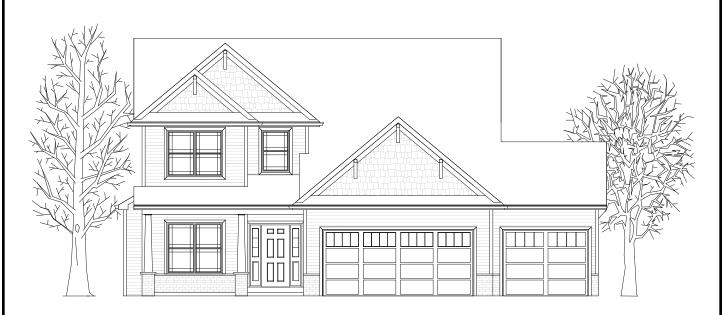

## The Maplewood

As you enter this home you are greeted by the open two story fover with elegant stairway and hallway above looking down. The kitchen features a center island, eat-in dinette, and pantry closet all of which is open to the adjacent family room. The convenient dining room with its tray ceiling, decorative crown moulding, and chair rail can host those large holiday gatherings. The important drop zone from the garage to house is lined with cubbies. The large master suite features a bedroom with a vaulted ceiling and bath with double vanities, whirlpool, separate shower, and abundant closet. All this plus an unfinished basement with future bath roughin and a three car garage.