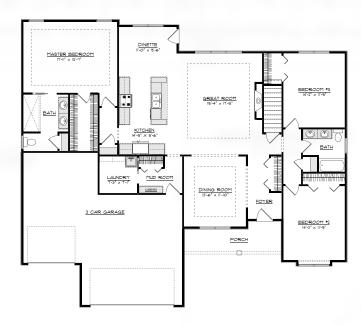

## THE SYCAMORE - NELSON BUILDERS

Upon entering the Sycamore, you are greeted by the open and airy floor plan. The family room flows into the kitchen and dinette, and also into the dining room and foyer. At the center of this space is the chef's dream kitchen with its huge center island. The split bedroom plan allows for privacy in the master bedroom suite on one side of the home while the other bedrooms are located at the other end of the home. Raised tray ceilings highlight the family room and master bedroom. The laundry and mudroom with its cubbies are conveniently located between the kitchen and garage. The home is complete with a full unfinished basement with a future bath rough-in and a three-car garage.

| First Floor           | 2,027 Sq Ft |  |
|-----------------------|-------------|--|
|                       |             |  |
| TOTAL                 | 2,027 Sq Ft |  |
|                       |             |  |
| Basement (Unfinished) | 2,027 Sa Ft |  |

| Great Room     | 19'-4" x 17'-9"  |
|----------------|------------------|
| Dining Room    | 13'-6" x 11'-10" |
| Kitchen        | 14'-9" x 9'-6"   |
| Dinette        | 11'-0" x 9'6"    |
| Laundry Room   | 7'-3" x 7'-1"    |
| Master Bedroom | 17'-11" x 13'-7" |
| Bedroom 2      | 14'-2" x 11'-9"  |
| Bedroom 3      | 14'-2" x 11'-9"  |