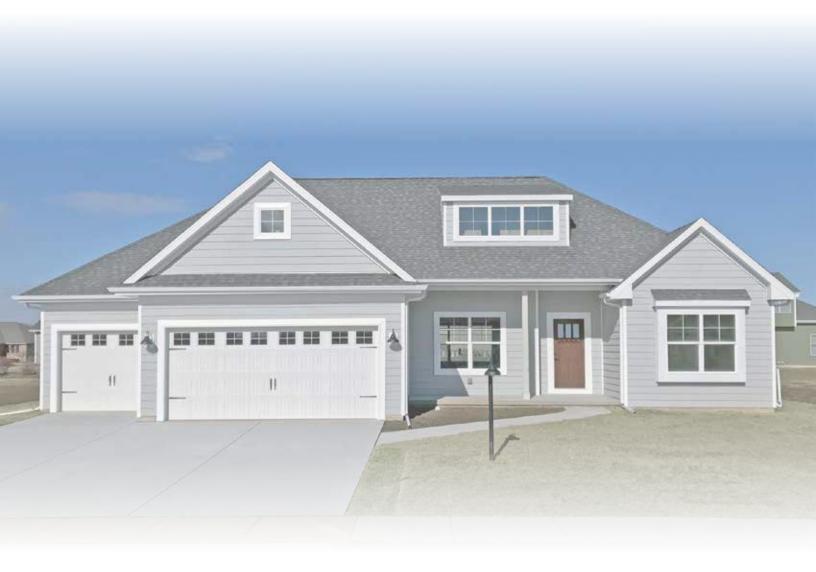

## THE SYCAMORE

PLAN SUMMARY

1 Story

2,027 Square Feet

■ 3 Bedrooms

🖺 2 Bathrooms

😝 3 Car Garage

217.586.4111

## THE SYCAMORE - NELSON BUILDERS

Upon entering the Sycamore, you are greeted by the open and airy floor plan. The family room flows into the kitchen and dinette, and also into the dining room and foyer. At the center of this space is the chef's dream kitchen with its huge center island. The split bedroom plan allows for privacy in the master bedroom suite on one side of the home while the other bedrooms are located at the other end of the home. Raised tray ceilings highlight the family room and master bedroom. The laundry and mudroom with its cubbies are conveniently located between the kitchen and garage. The home is complete with a full unfinished basement with a future bath rough-in and a three-car garage.

| Lot Size  | 82' Width (10' setbacks) |
|-----------|--------------------------|
| Bedrooms  | 3                        |
| Bathrooms | 2                        |
| Garage    | 3 Car Attached           |
| Basement  | Full Unfinished          |
| Exterior  | Vinyl                    |
| Roof      | Asphalt Shingle          |
|           |                          |