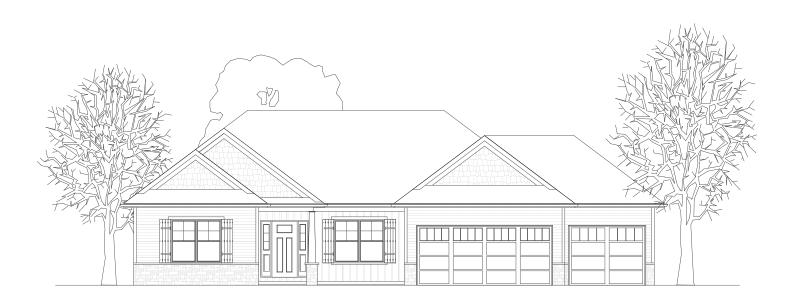

## THE WILLOW

PLAN SUMMARY

1 Story

2,042 Square Feet

3 Bedrooms

3 Car Garage

217.586.4111

WWW.NELSON.BUILDERS

## THE WILLOW - NELSON BUILDERS

The welcoming front porch, with its craftsman detailed columns, invites you into this open and airy home. The kitchen, dinette, great room, dining room, and foyer are all open to create an uninterrupted view through the home. The center of the home is the gourmet kitchen which includes a walk-in pantry. The kitchen is highlighted by the large central island with its' sweeping granite countertop. The sumptuous master suite features a tray ceiling, large closet, and master bath with a freestanding tub, walk-in ceramic shower, and separate his and her vanities. The home is complete with a full unfinished basement and a three car garage.