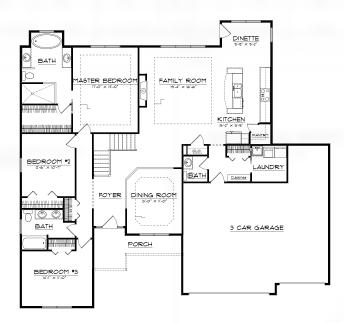

## THE WILLOW - NELSON BUILDERS

The welcoming front porch, with its craftsman detailed columns, invites you into this open and airy home. The kitchen, dinette, great room, dining room, and foyer are all open to create an uninterrupted view through the home. The center of the home is the gourmet kitchen which includes a walk-in pantry. The kitchen is highlighted by the large central island with its' sweeping granite countertop. The sumptuous master suite features a tray ceiling, large closet, and master bath with a freestanding tub, walk-in ceramic shower, and separate his and her vanities. The home is complete with a full unfinished basement and a three car garage.

| Lot Size  | 82' Width (10' setbacks) |
|-----------|--------------------------|
| Bedrooms  | 3                        |
| Bathrooms | 2.5                      |
| Garage    | 3 Car Attached           |
| Basement  | Full Unfinished          |
| Exterior  | Vinyl                    |
| Roof      | Asphalt Shingle          |
|           |                          |

| First Floor           | 2,042 Sq Ft |
|-----------------------|-------------|
|                       |             |
| TOTAL                 | 2,042 Sq Ft |
|                       |             |
| Basement (Unfinished) | 2,042 Sa Ft |

| Great Room     | 19'-4" x 17'-2" |
|----------------|-----------------|
| Dinette        | 9'-9" x 9'-2"   |
| Kitchen        | 15'-4" x 9'-0"  |
| Laundry Room   | 7'-2" x 7'-0"   |
| Master Bedroom | 17'-0" x 13'-0" |
| Bedroom 2      | 12'-6" x 10'-7" |
| Bedroom 3      | 14'-1" x 11'-0" |
|                |                 |